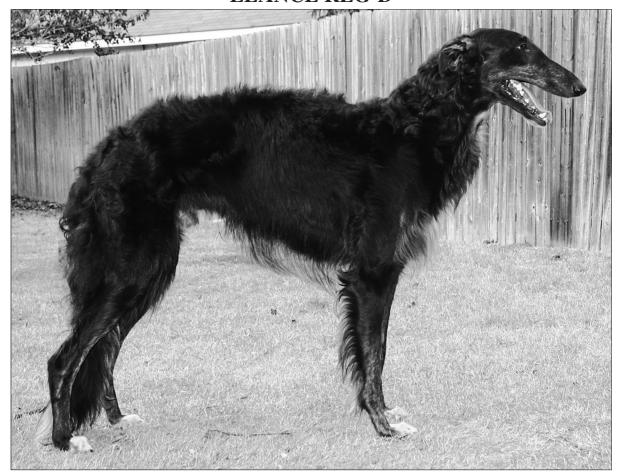

## Summerlane Elance Black Swallowtail

August 2, 2013 Breeder(s): Anne Quinn & Cherie Hunchak Male Self Tri with Brindle Points

Ch. Elance Black Swan

Ch. Sylvan Pewter Gazelle

Dr. Danielle DeShae Snyder 8000 Truxton Ct Fort Worth, TX 76137 817-909-0817; dani.deshae@gmail.com

This correct young man is growing up nicely. At the 2014 national he placed in his futurity and regular classes and has his first 5-point major under Pat Trotter. He has tested clear for eyes/heart/thyroid and is DM clear by parentage.